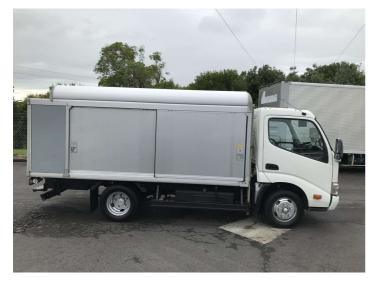

## 2012 Toyota Dyna 2 TON BOTTLE BOX

Purchase Price

Includes GST, Registration & Licensing

Finance may be available on this

vehicle. Ask one of our friendly

staff for more information.

Gain peace of mind with

Mechanical Breakdown

Insurance. Ask us how.

Top features

None Listed

\$17,900

Body Style

**Truck - Box Body** 

Odometer