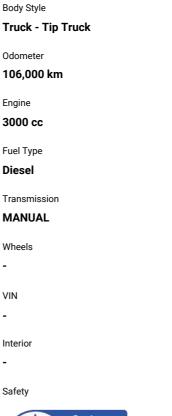

## 2012 Isuzu Elf 3 TONNE TIPPER / CAR LICENCE

\$32,900

Purchase Price

Finance may be available on this vehicle. Ask one of our friendly staff for more information.

Gain peace of mind with Mechanical Breakdown Insurance. **Ask us how.** 

## **Top features**

None Listed

Based on 2023 VSRR rating

Reg No. -Ext Colour -History -Seats -CO2 Emissions -

Energy Economy

 $\triangle \triangle \triangle \triangle \triangle \triangle \Delta$ 

Annual fuel cost not available

Energy Consumption unknown.

Stock ID: 2969

Eastern Trucks | Phone 09 956 2589 | Email sales@easterntrucks.co.nz 36 Lovegrove Crescent, Ōtara, Auckland 2023, New Zealand www.easterntrucks.co.nz