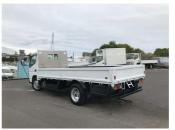

## 2019 Mitsubishi Canter 3 TON / LONG WHEELBASE

\$42,900

**Purchase Price** Includes GST, Registration & Licensing

Finance may be available on this vehicle. Ask one of our friendly staff for more information.

## **Top features**

None Listed

| Reg No.                                                                   |
|---------------------------------------------------------------------------|
| -                                                                         |
| Ext Colour                                                                |
| -                                                                         |
| History                                                                   |
| -                                                                         |
| Seats                                                                     |
| -                                                                         |
| CO2 Emissions                                                             |
| -                                                                         |
|                                                                           |
| Energy Economy                                                            |
| $\Diamond \Diamond \Diamond \Diamond \Diamond \Diamond \Diamond \Diamond$ |
| Annual fuel cost not available                                            |
|                                                                           |
| Energy Consumption unknown.                                               |
|                                                                           |
|                                                                           |