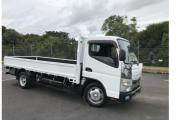

## 2019 Mitsubishi Canter 3 TON / LONG WHEELBASE

\$42,900

**Purchase Price** Includes GST, Registration & Licensing

Finance may be available on this vehicle. Ask one of our friendly staff for more information.

## **Top features**

None Listed

| Reg No.                                                                   |
|---------------------------------------------------------------------------|
| -                                                                         |
| Ext Colour                                                                |
| -                                                                         |
| History                                                                   |
| -                                                                         |
| Seats                                                                     |
| -                                                                         |
| CO2 Emissions                                                             |
| -                                                                         |
|                                                                           |
| Energy Economy                                                            |
| $\Diamond \Diamond \Diamond \Diamond \Diamond \Diamond \Diamond \Diamond$ |
| Annual fuel cost not available                                            |
|                                                                           |
| Energy Consumption unknown.                                               |
|                                                                           |
|                                                                           |