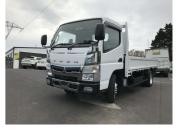

## 2019 Mitsubishi Canter 3 TON / LONG WHEELBASE

\$42,900

**Purchase Price** Includes GST, Registration & Licensing

Finance may be available on this vehicle. Ask one of our friendly staff for more information.