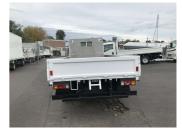

## 2019 Mitsubishi Canter 3 TON / LONG WHEELBASE

\$42,900

**Purchase Price** Includes GST, Registration & Licensing

Finance may be available on this vehicle. Ask one of our friendly staff for more information.