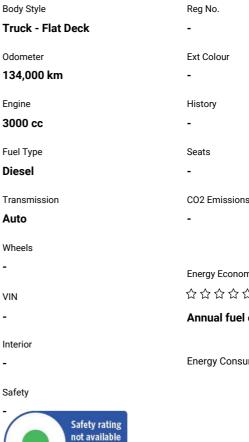

## **Top features**

None Listed

| Reg No.                                                                   |
|---------------------------------------------------------------------------|
| -                                                                         |
| Ext Colour                                                                |
| -                                                                         |
| History                                                                   |
| -                                                                         |
| Seats                                                                     |
| -                                                                         |
| CO2 Emissions                                                             |
| -                                                                         |
|                                                                           |
| Energy Economy                                                            |
| $\Diamond \Diamond \Diamond \Diamond \Diamond \Diamond \Diamond \Diamond$ |
| Annual fuel cost not available                                            |
|                                                                           |
| Energy Consumption unknown.                                               |
|                                                                           |
|                                                                           |