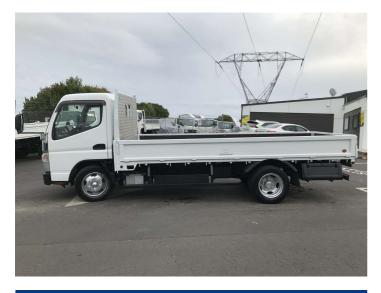

## 2019 Mitsubishi Canter 3 TON / LONG WHEELBASE

\$42,900

**Purchase Price** Includes GST, Registration & Licensing

Finance may be available on this vehicle. Ask one of our friendly staff for more information.

## **Top features**

None Listed

| Reg No.                                                                   |
|---------------------------------------------------------------------------|
| -                                                                         |
| Ext Colour                                                                |
| -                                                                         |
| History                                                                   |
| -                                                                         |
| Seats                                                                     |
| -                                                                         |
| CO2 Emissions                                                             |
| -                                                                         |
|                                                                           |
| Energy Economy                                                            |
| $\Diamond \Diamond \Diamond \Diamond \Diamond \Diamond \Diamond \Diamond$ |
| Annual fuel cost not available                                            |
|                                                                           |
| Energy Consumption unknown.                                               |
|                                                                           |
|                                                                           |