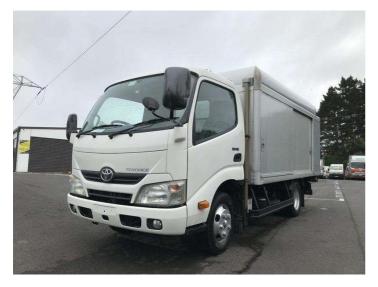

## 2012 Toyota Toyoace BOX / SERVICE TRUCK

Purchase Price

Includes GST, Registration & Licensing

Finance may be available on this

vehicle. Ask one of our friendly

staff for more information.

Gain peace of mind with

Mechanical Breakdown

Insurance. Ask us how.

\$19,900

Body Style

**Truck - Box Body** 

Odometer

154,000 km

Engine