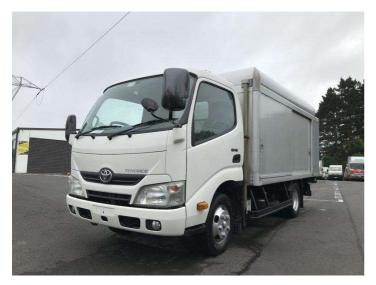

## 2012 Toyota Toyoace BOX / SERVICE TRUCK

Purchase Price

Includes GST, Registration & Licensing

Finance may be available on this

vehicle. Ask one of our friendly

staff for more information.

Gain peace of mind with

Mechanical Breakdown

Insurance. Ask us how.

\$21,900

Body Style

**Truck - Box Body** 

Odometer

154,000 km

Engine