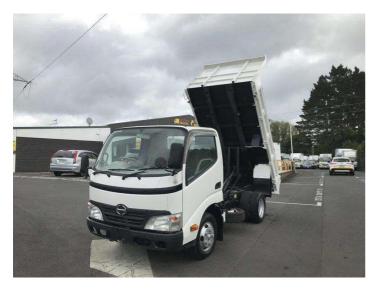

## **2010 Hino Dutro 2 TONNE TIPPER**

**Purchase Price** 

Includes GST, Registration & Licensing

\$28,900

Reg No.

Gain peace of mind with

Mechanical Breakdown

Insurance. Ask us how.

Top features

None Listed

Truck - Tip Truck Odometer

Ext Colour

Finance may be available on this vehicle. Ask one of our friendly staff for more information.

Engine

4000 cc

104,000 km