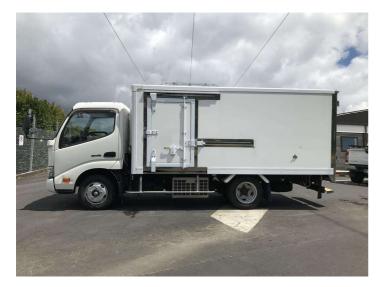

## 2016 Hino Dutro 2 TONNE / -30 DEGREES FREEZER

Purchase Price

Includes GST, Registration & Licensing

\$41,900

Finance may be available on this vehicle. Ask one of our friendly staff for more information.

Gain peace of mind with Mechanical Breakdown Insurance. **Ask us how.** 

Top features

None Listed

Body Style

**Truck - Refrigerated** 

Odometer

157,300 km

Engine