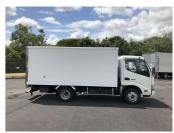

## 2016 Hino Dutro 2 TONNE / -30 DEGREES FREEZER

Purchase Price

Includes GST, Registration & Licensing

\$41,900

Finance may be available on this vehicle. Ask one of our friendly staff for more information.

Gain peace of mind with Mechanical Breakdown Insurance. **Ask us how.** 

Top features

None Listed

Body Style

**Truck - Refrigerated** 

Odometer

157,300 km

Engine