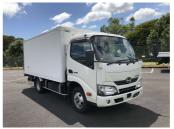

## 2016 Hino Dutro 2 TONNE / -30 DEGREES FREEZER

Purchase Price

Includes GST, Registration & Licensing

\$41,900

Finance may be available on this vehicle. Ask one of our friendly staff for more information.

Gain peace of mind with Mechanical Breakdown Insurance. **Ask us how.** 

Top features

None Listed

Body Style

**Truck - Refrigerated** 

Odometer

157,300 km

Engine