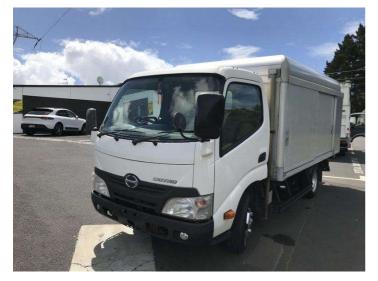

## **2012 Hino Dutro 2 TONNE BOX / AUTOMATIC**

Purchase Price

Includes GST, Registration & Licensing

Finance may be available on this

vehicle. Ask one of our friendly

staff for more information.

Gain peace of mind with

Mechanical Breakdown

Insurance. Ask us how.

\$16,900

Body Style

**Truck - Box Body** 

Odometer

171,000 km

Engine