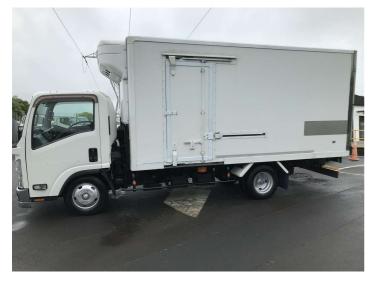

## 2020 Isuzu Elf -20 FREEZER / ~18m3 BOX

**Purchase Price** 

Includes GST, Registration & Licensing

\$54,900

Finance may be available on this

vehicle. Ask one of our friendly staff for more information.

Gain peace of mind with Mechanical Breakdown Insurance. Ask us how.

Top features

None Listed

Body Style

**Truck - Refrigerated** 

Odometer

212,000 km

Engine 3000 cc

Fuel Type