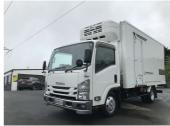

## 2020 Isuzu Elf -20 FREEZER / ~18m3 BOX

**Purchase Price** 

Includes GST, Registration & Licensing

\$54,900

Finance may be available on this

vehicle. Ask one of our friendly staff for more information.

Gain peace of mind with Mechanical Breakdown Insurance. Ask us how.

Top features

None Listed

Body Style

**Truck - Refrigerated** 

Odometer

212,000 km

Engine 3000 cc

Fuel Type