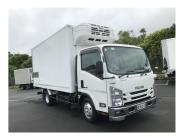

## 2020 Isuzu Elf -20 FREEZER / ~18m3 BOX

**Purchase Price** 

Includes GST, Registration & Licensing

\$54,900

Finance may be available on this

vehicle. Ask one of our friendly staff for more information.

Gain peace of mind with Mechanical Breakdown Insurance. Ask us how.

Top features

None Listed

Body Style

**Truck - Refrigerated** 

Odometer

212,000 km

Engine 3000 cc

Fuel Type