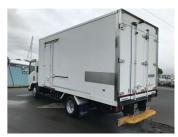

## 2020 Isuzu Elf -20 FREEZER / ~18m3 BOX

**Purchase Price** 

Includes GST, Registration & Licensing

\$54,900

Finance may be available on this

vehicle. Ask one of our friendly staff for more information.

Gain peace of mind with Mechanical Breakdown Insurance. Ask us how.

Top features

None Listed

Body Style

**Truck - Refrigerated** 

Odometer

212,000 km

Engine 3000 cc

Fuel Type