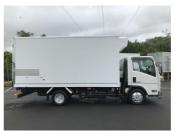

## 2020 Isuzu Elf -20 FREEZER / ~18m3 BOX

**Purchase Price** 

Includes GST, Registration & Licensing

\$54,900

Finance may be available on this

vehicle. Ask one of our friendly staff for more information.

Gain peace of mind with Mechanical Breakdown Insurance. Ask us how.

Top features

None Listed

Body Style

**Truck - Refrigerated** 

Odometer

212,000 km

Engine 3000 cc

Fuel Type