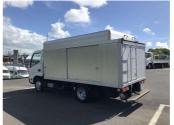

## 2013 Toyota Dyna 2 TONNE BOX / AUTOMATIC

Purchase Price

Includes GST, Registration & Licensing

Finance may be available on this

vehicle. Ask one of our friendly

staff for more information.

Gain peace of mind with

Mechanical Breakdown

Insurance. Ask us how.

\$22,900

Reg No.

\_

Odometer

Body Style

158,000 km

Truck - Box Body

Ext Colour

-

Engine

4000 cc

\_

History

Fuel Type

Diesel

Seats

Transmission **Auto** 

CO2 Emissions

Wheels

-

Energy Economy

VIN