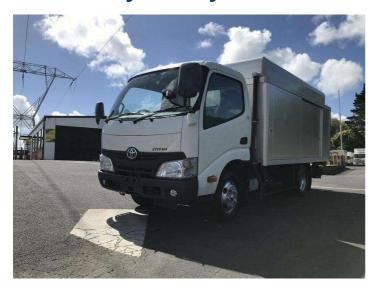

## 2013 Toyota Dyna 2 TONNE BOX / AUTOMATIC

Purchase Price

Includes GST, Registration & Licensing

Finance may be available on this

vehicle. Ask one of our friendly

staff for more information.

Gain peace of mind with

Mechanical Breakdown

Insurance. Ask us how.

\$22,900

Reg No.

\_

Odometer

Body Style

158,000 km

Truck - Box Body

Ext Colour

-

Engine

4000 cc

\_

History

Fuel Type

Diesel

Seats

Transmission **Auto** 

CO2 Emissions

Wheels

-

Energy Economy

VIN