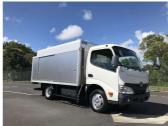

## 2013 Toyota Dyna 2 TONNE BOX / AUTOMATIC

Purchase Price

Includes GST, Registration & Licensing

Finance may be available on this

vehicle. Ask one of our friendly

staff for more information.

Gain peace of mind with

Mechanical Breakdown

Insurance. Ask us how.

\$22,900

Reg No.

\_

Odometer

Body Style

158,000 km

Truck - Box Body

Ext Colour

-

Engine

4000 cc

\_

History

Fuel Type

Diesel

Seats

Transmission **Auto** 

CO2 Emissions

Wheels

-

Energy Economy

VIN