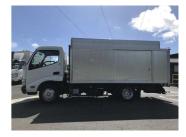

## 2013 Toyota Dyna 2 TONNE BOX / AUTOMATIC

Purchase Price

Includes GST, Registration & Licensing

Finance may be available on this

vehicle. Ask one of our friendly

staff for more information.

Gain peace of mind with

Mechanical Breakdown

Insurance. Ask us how.

\$22,900

Reg No.

\_

Odometer

Body Style

158,000 km

Truck - Box Body

Ext Colour

-

Engine

4000 cc

\_

History

Fuel Type

Diesel

Seats

Transmission **Auto** 

CO2 Emissions

Wheels

-

Energy Economy

VIN