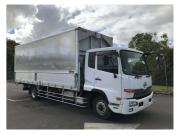

## 2015 Nissan Condor ~35m3 BOX/TAIL-LIFT/4.8TON

\$79,900

**Purchase Price** Includes GST, Registration & Licensing

Finance may be available on this vehicle. Ask one of our friendly staff for more information.

## **Top features**

None Listed

Reg No. QPF873 Ext Colour History Seats CO2 Emissions

\_

-

\*\*\*

Energy Economy

습습습습습 습