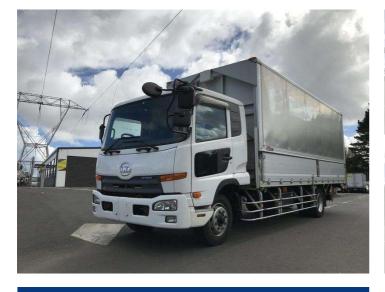

## 2015 Nissan Condor ~35m3 BOX/TAIL-LIFT/4.8TON

\$79,900

**Purchase Price** Includes GST, Registration & Licensing

Finance may be available on this vehicle. Ask one of our friendly staff for more information.

## **Top features**

None Listed

Reg No. QPF873 Ext Colour History Seats CO2 Emissions

\_

-

\*\*\*

Energy Economy

습습습습습 습