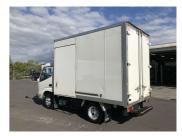

## 2015 Toyota Dyna 2 TON BOX / AUTOMATIC

Purchase Price

Includes GST, Registration & Licensing

Finance may be available on this

vehicle. Ask one of our friendly

staff for more information.

Gain peace of mind with

Mechanical Breakdown

Insurance. Ask us how.

Top features

None Listed

\$30,900

Body Style

Truck - E

Truck - Box Body

Odometer

193,000 km

Engine

4000 cc

Fuel Type

Diesel

Transmission

**Auto**Wheels