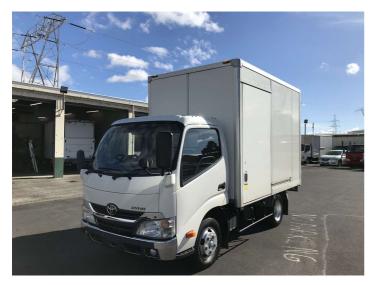

## 2015 Toyota Dyna 2 TON BOX / AUTOMATIC

Purchase Price

Includes GST, Registration & Licensing

Finance may be available on this

vehicle. Ask one of our friendly

staff for more information.

Gain peace of mind with

Mechanical Breakdown

Insurance. Ask us how.

Top features

None Listed

\$30,900

Body Style

Truck - E

Truck - Box Body

Odometer

193,000 km

Engine

4000 cc

Fuel Type

Diesel

Transmission

**Auto**Wheels