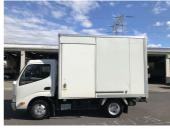

## 2015 Toyota Dyna 2 TON BOX / AUTOMATIC

Purchase Price

Includes GST, Registration & Licensing

Finance may be available on this

vehicle. Ask one of our friendly

staff for more information.

Gain peace of mind with

Mechanical Breakdown

Insurance. Ask us how.

Top features

None Listed

\$30,900

Body Style

Truck - E

Truck - Box Body

Odometer

193,000 km

Engine

4000 cc

Fuel Type

Diesel

Transmission

**Auto**Wheels