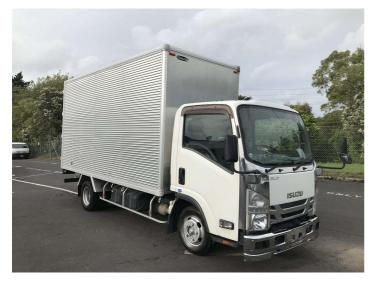

## 2017 Isuzu Elf 2 TON BOX / LONG WHEEL BASE

**Purchase Price** 

Includes GST, Registration & Licensing

Finance may be available on this

vehicle. Ask one of our friendly

staff for more information.

Gain peace of mind with

Mechanical Breakdown

Insurance. Ask us how.

\$46,900

Body Style

**Truck - Box Body** 

Odometer

158,000 km

Engine