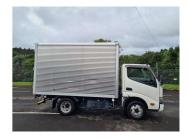

## 2019 Hino Dutro 2 TONNE BOX / AUTOMATIC

Purchase Price

Includes GST, Registration & Licensing

Finance may be available on this

vehicle. Ask one of our friendly

staff for more information.

Gain peace of mind with

Mechanical Breakdown

Insurance. Ask us how.

\$35,900

Body Style

**Truck - Box Body** 

Odometer

123,000 km

Engine

4000 cc

Fuel Type

Diesel

Transmission

Auto

Wheels

VIN

-

Interior

Safety

Jai

Reg No.

-

Ext Colour

-

History

-

Seats

CO2 Emissions

-

**Energy Economy** 

-

Stock ID: 2864

**Top features**None Listed