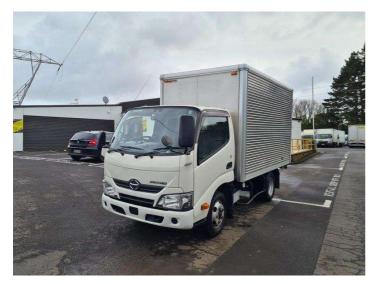

## 2019 Hino Dutro 2 TONNE BOX / AUTOMATIC

Purchase Price

Includes GST, Registration & Licensing

Finance may be available on this

vehicle. Ask one of our friendly

staff for more information.

Gain peace of mind with

Mechanical Breakdown

Insurance. Ask us how.

\$35,900

Body Style

**Truck - Box Body** 

Odometer

123,000 km

Engine

4000 cc

Fuel Type

Diesel

Transmission

Auto

Wheels

VIN

-

Interior

Safety

Jai

Reg No.

-

Ext Colour

-

History

-

Seats

CO2 Emissions

-

**Energy Economy** 

-

Stock ID: 2864

**Top features**None Listed