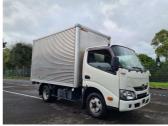

## 2019 Hino Dutro 2 TONNE BOX / AUTOMATIC

Purchase Price

Includes GST, Registration & Licensing

Finance may be available on this

vehicle. Ask one of our friendly

staff for more information.

Gain peace of mind with

Mechanical Breakdown

Insurance. Ask us how.

\$35,900

Body Style

**Truck - Box Body** 

Odometer

123,000 km

Engine

4000 cc

Fuel Type

Diesel

Transmission

Auto

Wheels

VIN

-

Interior

Safety

Jai

Reg No.

-

Ext Colour

-

History

-

Seats

CO2 Emissions

-

**Energy Economy** 

-

Stock ID: 2864

**Top features**None Listed