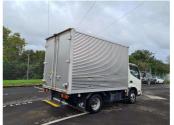

## 2019 Hino Dutro 2 TONNE BOX / AUTOMATIC

Purchase Price

Includes GST, Registration & Licensing

Finance may be available on this

vehicle. Ask one of our friendly

staff for more information.

Gain peace of mind with

Mechanical Breakdown

Insurance. Ask us how.

\$35,900

Body Style

**Truck - Box Body** 

Odometer

123,000 km

Engine

4000 cc

Fuel Type

Diesel

Transmission

Auto

Wheels

VIN

-

Interior

Safety

Jai

Reg No.

-

Ext Colour

-

History

-

Seats

CO2 Emissions

-

**Energy Economy** 

-

Stock ID: 2864

**Top features**None Listed