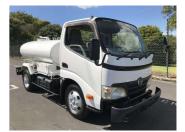

## 2010 Hino Dutro 2 TON TANKER/SPRINKLER

\$32,900

**Purchase Price** Includes GST, Registration & Licensing

Finance may be available on this vehicle. Ask one of our friendly staff for more information.

Gain peace of mind with Mechanical Breakdown Insurance. Ask us how.

## **Top features**

None Listed

| Body Style     |
|----------------|
| Truck - Tanker |
| Odometer       |
| 15,000 km      |
| Engine         |
| 4000 cc        |
| Fuel Type      |
| Diesel         |
| Transmission   |
| MANUAL         |
| Wheels         |
| -              |
| VIN            |
| -              |
| Interior       |
| -              |
|                |
| Safety         |