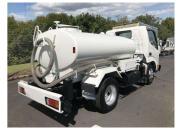

## 2010 Hino Dutro 2 TON TANKER/SPRINKLER

\$32,900

**Purchase Price** Includes GST, Registration & Licensing

Finance may be available on this vehicle. Ask one of our friendly staff for more information.

Gain peace of mind with Mechanical Breakdown Insurance. Ask us how.