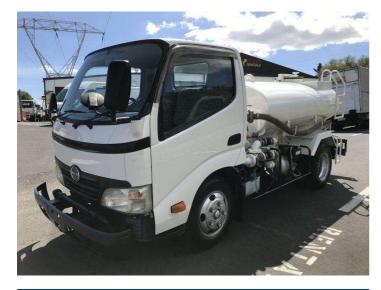

## 2010 Hino Dutro 2 TON TANKER/SPRINKLER

\$32,900

**Purchase Price** Includes GST, Registration & Licensing

Finance may be available on this vehicle. Ask one of our friendly staff for more information.

Gain peace of mind with Mechanical Breakdown Insurance. Ask us how.