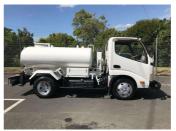

## 2010 Hino Dutro 2 TON TANKER/SPRINKLER

\$32,900

**Purchase Price** Includes GST, Registration & Licensing

Finance may be available on this vehicle. Ask one of our friendly staff for more information.

Gain peace of mind with Mechanical Breakdown Insurance. Ask us how.