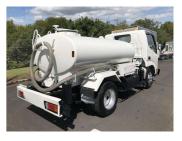

## 2010 Hino Dutro 2 TON TANKER/SPRINKLER

Purchase Price

Includes GST, Registration & Licensing

Finance may be available on this

vehicle. Ask one of our friendly

staff for more information.

Gain peace of mind with

Mechanical Breakdown

Insurance. Ask us how.

\$38,900

Body Style

Truck - Tanker

Odometer

15,000 km

Engine

4000 сс

Fuel Type **Diesel** 

Transmission

MANUAL

Wheels

VIN

-

Interior

Safety

-

Reg No.

-

Ext Colour

History

Seats

CO2 Emissions

-

**Energy Economy** 

\_

Stock ID: 3003

Top features

None Listed

Eastern Trucks | Phone 09 956 2589 | Email sales@easterntrucks.co.nz 36 Lovegrove Crescent, Ōtara, Auckland 2023, New Zealand www.easterntrucks.co.nz