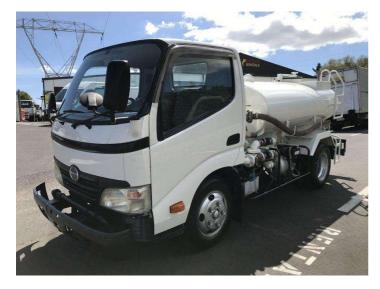

## 2010 Hino Dutro 2 TON TANKER/SPRINKLER

Purchase Price

Includes GST, Registration & Licensing

Finance may be available on this

vehicle. Ask one of our friendly

staff for more information.

Gain peace of mind with

Mechanical Breakdown

Insurance. Ask us how.

\$38,900

Body Style

Truck - Tanker

Odometer

15,000 km

Engine

4000 сс

Fuel Type **Diesel** 

Transmission

MANUAL

Wheels

VIN

-

Interior

Safety

-

Reg No.

-

Ext Colour

History

Seats

CO2 Emissions

-

**Energy Economy** 

\_

Stock ID: 3003

Top features

None Listed

Eastern Trucks | Phone 09 956 2589 | Email sales@easterntrucks.co.nz 36 Lovegrove Crescent, Ōtara, Auckland 2023, New Zealand www.easterntrucks.co.nz