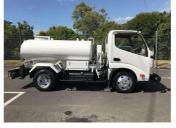

## 2010 Hino Dutro 2 TON TANKER/SPRINKLER

Purchase Price

Includes GST, Registration & Licensing

Finance may be available on this

vehicle. Ask one of our friendly

staff for more information.

Gain peace of mind with

Mechanical Breakdown

Insurance. Ask us how.

\$38,900

Body Style

Truck - Tanker

Odometer

15,000 km

Engine

4000 сс

Fuel Type **Diesel** 

Transmission

MANUAL

Wheels

VIN

-

Interior

Safety

-

Reg No.

-

Ext Colour

History

Seats

CO2 Emissions

-

**Energy Economy** 

\_

Stock ID: 3003

Top features

None Listed

Eastern Trucks | Phone 09 956 2589 | Email sales@easterntrucks.co.nz 36 Lovegrove Crescent, Ōtara, Auckland 2023, New Zealand www.easterntrucks.co.nz