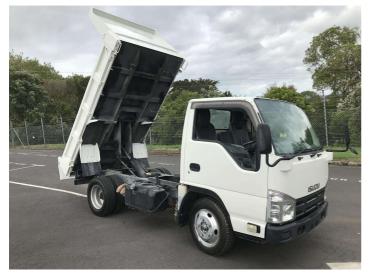

## 2014 Isuzu Elf 2 TON TIPPER TRUCK

Purchase Price

Includes GST, Registration & Licensing

Finance may be available on this

vehicle. Ask one of our friendly

staff for more information.

Gain peace of mind with

153,000 km

Truck - Tip Truck

Body Style

Odometer

Engine

3000 cc

Fuel Type

Diesel