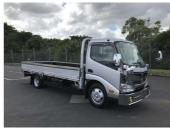

## 2013 Toyota Dyna 2TON/LONG WB/AUTO

Purchase Price

Includes GST, Registration & Licensing

Finance may be available on this

vehicle. Ask one of our friendly

staff for more information.

Gain peace of mind with

Mechanical Breakdown

Insurance. Ask us how.

Top features

None Listed

\$32,900

Body Style

Truck - Flat Deck

Odometer

98,000 km

Engine

4000 cc

Fuel Type

Diesel

Transmission

**Auto**Wheels

-