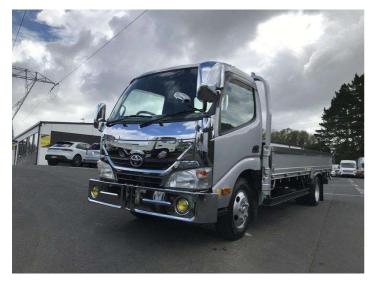

## 2013 Toyota Dyna 2TON/LONG WB/AUTO

Purchase Price

Includes GST, Registration & Licensing

Finance may be available on this

vehicle. Ask one of our friendly

staff for more information.

Gain peace of mind with

Mechanical Breakdown

Insurance. Ask us how.

Top features

None Listed

\$32,900

Body Style

Truck - Flat Deck

Odometer

98,000 km

Engine

4000 cc

Fuel Type

Diesel

Transmission

**Auto**Wheels

-