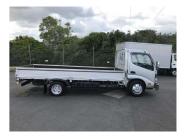

## 2013 Toyota Dyna 2TON/LONG WB/AUTO

Purchase Price

Includes GST, Registration & Licensing

Finance may be available on this

vehicle. Ask one of our friendly

staff for more information.

Gain peace of mind with

Mechanical Breakdown

Insurance. Ask us how.

Top features

None Listed

\$32,900

Body Style

Truck - Flat Deck

Odometer

98,000 km

Engine

4000 cc

Fuel Type

Diesel

Transmission

**Auto**Wheels

-