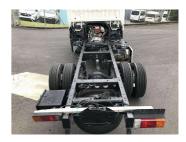

## 2019 Toyota Dyna 2TON CAB CHASSIS / LATEST

Purchase Price

Includes GST, Registration & Licensing

\$36,900

Finance may be available on this vehicle. Ask one of our friendly staff for more information.

Gain peace of mind with Mechanical Breakdown Insurance. **Ask us how.** 

Top features

None Listed

Body Style

Truck - Box Body

Odometer

98,000 km

Engine 4000 cc

Fuel Type

Diesel

Transmission

**Auto**Wheels

-

VIN

-

Interior

Safety