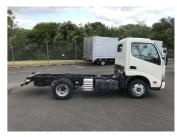

## 2019 Toyota Dyna 2TON CAB CHASSIS / LATEST

Purchase Price

Includes GST, Registration & Licensing

\$36,900

Finance may be available on this vehicle. Ask one of our friendly staff for more information.

Gain peace of mind with Mechanical Breakdown Insurance. **Ask us how.** 

Top features

None Listed

Body Style

Truck - Box Body

Odometer

98,000 km

Engine 4000 cc

Fuel Type