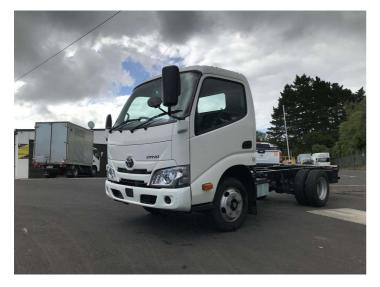

## 2019 Toyota Dyna 2TON CAB CHASSIS / LATEST

Purchase Price

Includes GST, Registration & Licensing

\$36,900

Finance may be available on this vehicle. Ask one of our friendly staff for more information.

Gain peace of mind with Mechanical Breakdown Insurance. **Ask us how.** 

Top features

None Listed

Body Style

Truck - Box Body

Odometer

98,000 km

Engine 4000 cc

Fuel Type

Diesel

Transmission

**Auto**Wheels

-

VIN

-

Interior

Safety