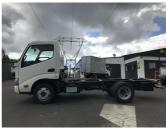

## 2019 Toyota Dyna 2TON CAB CHASSIS / LATEST

Purchase Price

Includes GST, Registration & Licensing

\$36,900

Finance may be available on this vehicle. Ask one of our friendly staff for more information.

Gain peace of mind with Mechanical Breakdown Insurance. **Ask us how.** 

Top features

None Listed

Body Style

Truck - Box Body

Odometer

98,000 km

Engine 4000 cc

Fuel Type

Diesel

Transmission

**Auto**Wheels

-

VIN

-

Interior

Safety