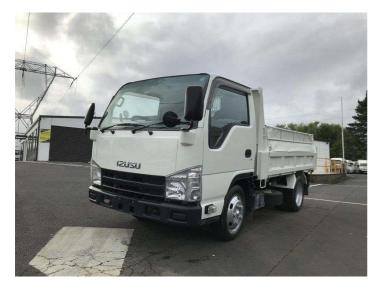

## 2013 Isuzu Elf 2 TONNE PAYLOAD TIPPER

Purchase Price

Includes GST, Registration & Licensing

Finance may be available on this

vehicle. Ask one of our friendly

staff for more information.

Gain peace of mind with

Mechanical Breakdown

Insurance. Ask us how.

Top features

None Listed

\$29,900

Body Style

Truck - Tip Truck

Odometer

111,000 km

Engine

3000 cc

Fuel Type

Diesel

Transmission MANUAL

Wheels

-

VIN

-

Interior

Safety

3 star safety rating

Based on 2023 VSRR rating

Reg No.

-

Ext Colour

-

History

\_

Seats

-

CO2 Emissions

-

Energy Economy

 $\triangle$   $\triangle$   $\triangle$   $\triangle$   $\triangle$   $\triangle$ 

Annual fuel cost not available

 ${\it Energy Consumption unknown}.$ 

Stock ID: 2961

Eastern Trucks | Phone 09 956 2589 | Email sales@easterntrucks.co.nz 36 Lovegrove Crescent, Ōtara, Auckland 2023, New Zealand www.easterntrucks.co.nz