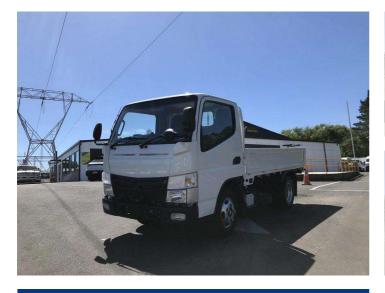

## 2016 Mitsubishi Canter 2 TON DECK / AUTOMATIC

\$26,900

-

\_

-

**Purchase Price** Includes GST, Registration & Licensing

Finance may be available on this vehicle. Ask one of our friendly staff for more information.

## **Top features**

None Listed

CO2 Emissions Energy Economy  $\triangle \triangle \triangle \triangle \triangle \triangle \triangle$ Annual fuel cost not available Energy Consumption unknown.

Stock ID: 2895