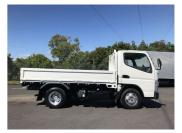

## 2016 Mitsubishi Canter 2 TON DECK / AUTOMATIC

\$26,900

-

\_

-

**Purchase Price** Includes GST, Registration & Licensing

Finance may be available on this vehicle. Ask one of our friendly staff for more information.

## **Top features**

None Listed

CO2 Emissions Energy Economy  $\triangle \triangle \triangle \triangle \triangle \triangle \triangle$ Annual fuel cost not available Energy Consumption unknown.

Stock ID: 2895