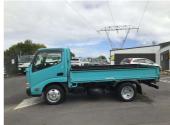

## 2012 Toyota Dyna 3 TON DECK / CAR LICENCE

Purchase Price

Includes GST, Registration & Licensing

Finance may be available on this

vehicle. Ask one of our friendly

staff for more information.

Gain peace of mind with

Seats

**122,000 km**Engine

Body Style

Odometer

Truck - Flat Deck

4000 cc

Fuel Type

Diesel

-

Transmission CO2 Emissions

**Auto**Wheels

-

\ /IN I

Energy Economy 公公公公公公

Top features

» AA Appraised