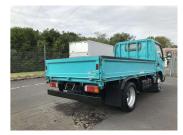

## 2012 Toyota Dyna 3 TON DECK / CAR LICENCE

Purchase Price

Includes GST, Registration & Licensing

Finance may be available on this

vehicle. Ask one of our friendly

staff for more information.

Gain peace of mind with

Seats

**122,000 km**Engine

Body Style

Odometer

Truck - Flat Deck

4000 cc

Fuel Type

Diesel