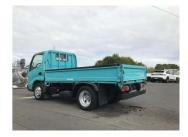

## 2012 Toyota Dyna 3 TON DECK / CAR LICENCE

Purchase Price

Includes GST, Registration & Licensing

Finance may be available on this

vehicle. Ask one of our friendly

staff for more information.

Gain peace of mind with

Seats

**122,000 km**Engine

Body Style

Odometer

Truck - Flat Deck

4000 cc

Fuel Type

Diesel

-

Transmission CO2 Emissions

**Auto**Wheels

-

\ /IN I

Energy Economy 公公公公公公

Top features

» AA Appraised