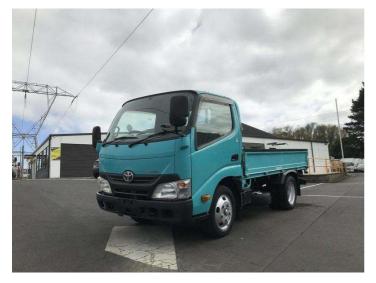

## 2012 Toyota Dyna 3 TON DECK / CAR LICENCE

Purchase Price

Includes GST, Registration & Licensing

Finance may be available on this

vehicle. Ask one of our friendly

staff for more information.

Gain peace of mind with

Seats

**122,000 km**Engine

Body Style

Odometer

Truck - Flat Deck

4000 cc

Fuel Type

Diesel

-

Transmission CO2 Emissions

**Auto**Wheels

-

\ /IN I

Energy Economy 公公公公公公

Top features

» AA Appraised