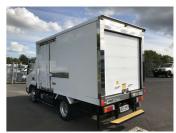

## 2017 Toyota Toyoace 2 TON / -30 FREEZER BOX

**Purchase Price** 

Includes GST, Registration & Licensing

Finance may be available on this

vehicle. Ask one of our friendly

staff for more information.

Gain peace of mind with

Mechanical Breakdown

Insurance. Ask us how.

Top features

None Listed

\$39,900

Body Style

**Truck - Refrigerated** 

Odometer

145,000 km

Engine

4000 cc

Fuel Type

Diesel

Transmission

Auto Wheels

VIN

Interior

Safety

Reg No.

Ext Colour

History

Seats

CO2 Emissions

**Energy Economy** 

Stock ID: 33461

Eastern Trucks | Phone 09 956 2589 | Email sales@easterntrucks.co.nz 36 Lovegrove Crescent, Ōtara, Auckland 2023, New Zealand www.easterntrucks.co.nz