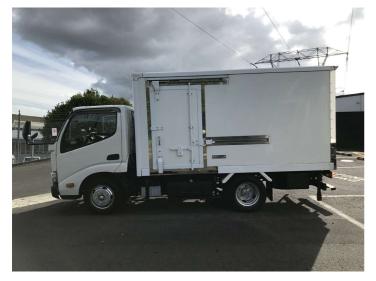

## 2017 Toyota Toyoace 2 TON / -30 FREEZER BOX

**Purchase Price** 

Includes GST, Registration & Licensing

Finance may be available on this

vehicle. Ask one of our friendly

staff for more information.

Gain peace of mind with

Mechanical Breakdown

Insurance. Ask us how.

Top features

None Listed

\$39,900

Body Style

**Truck - Refrigerated** 

Odometer