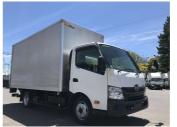

## 2017 Hino Dutro 20m3 BOX /LIFT 1TON/CAR

\$67,900

**Purchase Price** Includes GST, Registration & Licensing

Finance may be available on this vehicle. Ask one of our friendly staff for more information.