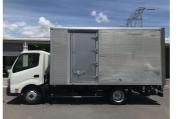

## 2017 Hino Dutro 20m3 BOX /LIFT 1TON/CAR

\$67,900

**Purchase Price** Includes GST, Registration & Licensing

Finance may be available on this vehicle. Ask one of our friendly staff for more information.