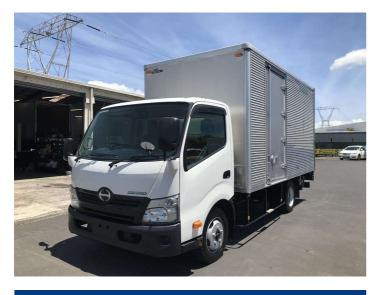

## 2017 Hino Dutro 20m3 BOX /LIFT 1TON/CAR

\$67,900

**Purchase Price** Includes GST, Registration & Licensing

Finance may be available on this vehicle. Ask one of our friendly staff for more information.