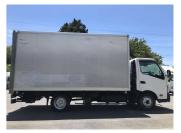

## 2017 Hino Dutro 20m3 BOX /LIFT 1TON/CAR

\$67,900

**Purchase Price** Includes GST, Registration & Licensing

Finance may be available on this vehicle. Ask one of our friendly staff for more information.