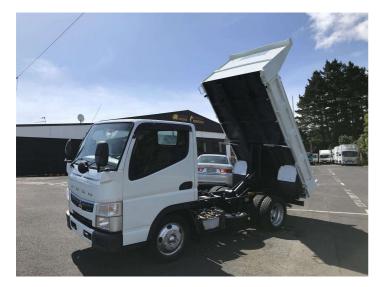

## 2017 Mitsubishi Canter 2TON TIPPER / AUTOMATIC

Purchase Price

Includes GST, Registration & Licensing

\$33,900

Finance may be available on this vehicle. Ask one of our friendly

Gain peace of mind with Mechanical Breakdown

Insurance. Ask us how.

staff for more information.

Top features

None Listed

Body Style

Truck - Tip Truck

Odometer

106,400 km

Engine

2990 сс

Fuel Type

Diesel

Transmission

Auto
Wheels

-

VIN