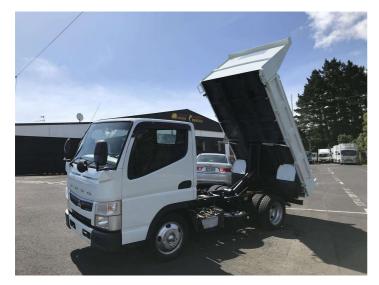

## 2017 Mitsubishi Canter 2TON TIPPER / AUTOMATIC

Purchase Price

Includes GST, Registration & Licensing

\$33,900

Finance may be available on this vehicle. Ask one of our friendly staff for more information.

Gain peace of mind with Mechanical Breakdown Insurance. **Ask us how.** 

Top features

None Listed

Body Style

Truck - Tip Truck

Odometer

106,400 km

Engine