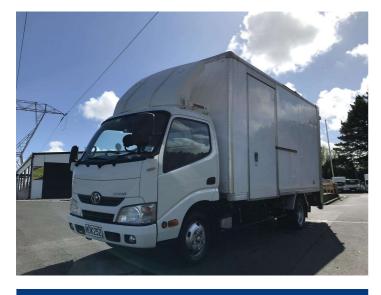

## 2013 Toyota Dyna ~17m3 BOX / TAIL-LIFT

\$54,900

Purchase Price

Finance may be available on this vehicle. Ask one of our friendly staff for more information.

Gain peace of mind with Mechanical Breakdown Insurance. **Ask us how.** 