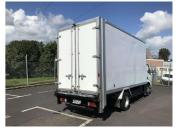

## 2013 Toyota Dyna ~17m3 BOX / TAIL-LIFT

\$54,900

Purchase Price

Finance may be available on this vehicle. Ask one of our friendly staff for more information.

Gain peace of mind with Mechanical Breakdown Insurance. **Ask us how.** 