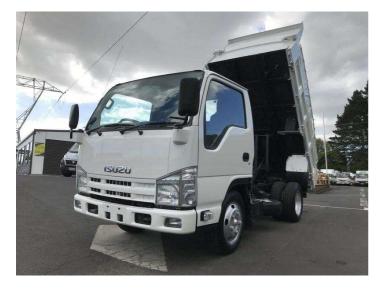

## 2014 Isuzu Elf 3 TONNE TIPPER / CAR LICENCE

**Purchase Price** 

Includes GST, Registration & Licensing

Finance may be available on this

vehicle. Ask one of our friendly

staff for more information.

Gain peace of mind with

Truck - Tip Truck

Engine 3000 cc

Fuel Type

Diesel

Transmission MANUAL

Wheels

VIN

Interior