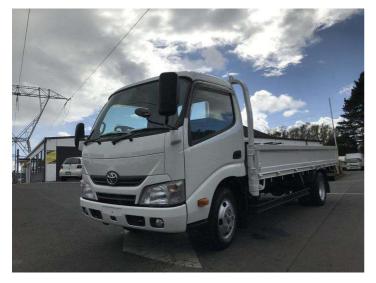

## 2013 Toyota Dyna 2TON/LONG WB/AUTO

Purchase Price

Includes GST, Registration & Licensing

Finance may be available on this

vehicle. Ask one of our friendly

staff for more information.

Gain peace of mind with

Mechanical Breakdown

Insurance. Ask us how.

Top features

None Listed

\$29,900

Body Style

Truck - Flat Deck

Odometer

130,000 km

Engine

4000 cc

Fuel Type

Diesel

Transmission

**Auto**Wheels

-