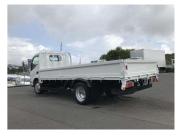

## 2013 Toyota Dyna 2TON/LONG WB/AUTO

Purchase Price

Includes GST, Registration & Licensing

Finance may be available on this

vehicle. Ask one of our friendly

staff for more information.

Gain peace of mind with

Mechanical Breakdown

Insurance. Ask us how.

Top features

None Listed

\$29,900

Body Style

Truck - Flat Deck

Odometer

130,000 km

Engine

4000 cc

Fuel Type

Diesel

Transmission

**Auto**Wheels

-