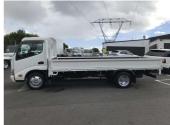

## 2013 Toyota Dyna 2TON/LONG WB/AUTO

Purchase Price

Includes GST, Registration & Licensing

Finance may be available on this

vehicle. Ask one of our friendly

staff for more information.

Gain peace of mind with

Mechanical Breakdown

Insurance. Ask us how.

Top features

None Listed

\$29,900

Body Style

Truck - Flat Deck

Odometer

130,000 km

Engine

4000 cc

Fuel Type

Diesel

Transmission

**Auto**Wheels

-