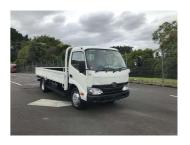

## 2018 Toyota Toyoace 3TON LONG WB DECK CAR

Purchase Price

Includes GST, Registration & Licensing

\$36,900

Finance may be available on this vehicle. Ask one of our friendly staff for more information.

Gain peace of mind with Mechanical Breakdown Insurance. **Ask us how.** 

Top features

None Listed

Body Style

Truck - Flat Deck

Odometer

181,000 km

Engine

4000 cc