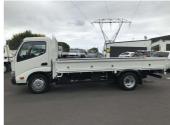

## 2018 Toyota Toyoace 3TON LONG WB DECK CAR

Purchase Price

Includes GST, Registration & Licensing

\$36,900

Finance may be available on this vehicle. Ask one of our friendly staff for more information.

Gain peace of mind with Mechanical Breakdown Insurance. **Ask us how.** 

Top features

None Listed

Body Style

Truck - Flat Deck

Odometer

181,000 km

Engine

4000 cc