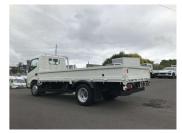

## 2018 Toyota Toyoace 3TON LONG WB DECK CAR

Purchase Price

Includes GST, Registration & Licensing

\$36,900

Finance may be available on this vehicle. Ask one of our friendly staff for more information.

Gain peace of mind with Mechanical Breakdown Insurance. **Ask us how.** 

Top features

None Listed

Body Style

Truck - Flat Deck

Odometer

181,000 km

Engine

4000 cc