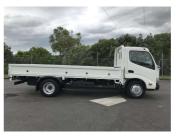

## 2018 Toyota Toyoace 3TON LONG WB DECK CAR

Purchase Price

Includes GST, Registration & Licensing

\$36,900

Finance may be available on this vehicle. Ask one of our friendly staff for more information.

Gain peace of mind with Mechanical Breakdown Insurance. **Ask us how.** 

Top features

None Listed

Body Style

Truck - Flat Deck

Odometer

181,000 km

Engine

4000 cc