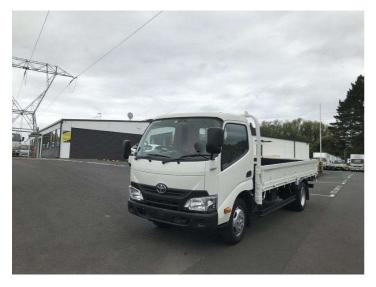

## 2018 Toyota Toyoace 3TON LONG WB DECK CAR

Purchase Price

Includes GST, Registration & Licensing

\$36,900

Finance may be available on this vehicle. Ask one of our friendly staff for more information.

Gain peace of mind with Mechanical Breakdown Insurance. **Ask us how.** 

Top features

None Listed

Body Style

Truck - Flat Deck

Odometer

181,000 km

Engine

4000 cc