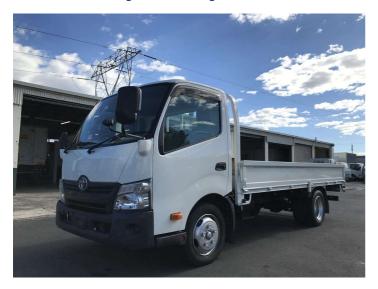

## 2018 Toyota Dyna 2 TON DECK / WIDE BODY

**Purchase Price** 

Includes GST, Registration & Licensing

Finance may be available on this

vehicle. Ask one of our friendly

staff for more information.

Gain peace of mind with

Mechanical Breakdown

Insurance. Ask us how.

\$44,900

Body Style

Truck - Flat Deck

Odometer

109,000 km

Engine

4000 cc

Fuel Type

Diesel

Transmission

Auto Wheels

VIN

Interior

Safety

Ext Colour

History

Reg No.

Seats

CO2 Emissions

**Energy Economy** 

Stock ID: 29671

Top features