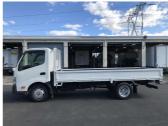

## 2018 Toyota Dyna 2 TON DECK / WIDE BODY

**Purchase Price** 

Includes GST, Registration & Licensing

Finance may be available on this

vehicle. Ask one of our friendly

staff for more information.

Gain peace of mind with

4000 cc

Fuel Type

Diesel

Transmission

Auto Wheels

VIN

Interior

Safety

Ext Colour

History

Reg No.

Seats

CO2 Emissions

**Energy Economy** 

Stock ID: 29671

Top features