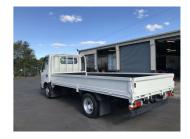

## 2018 Toyota Dyna 2 TON DECK / WIDE BODY

**Purchase Price** 

Includes GST, Registration & Licensing

Finance may be available on this

vehicle. Ask one of our friendly

staff for more information.

Gain peace of mind with

4000 cc

Fuel Type

Diesel

Transmission

Auto Wheels

VIN

Interior

Safety

Ext Colour

History

Reg No.

Seats

CO2 Emissions

**Energy Economy** 

Stock ID: 29671

Top features