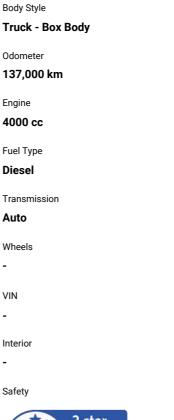

## 2017 Toyota Dyna 2 TON BOX / TAIL-LIFT

\$63,900

Purchase Price

Finance may be available on this vehicle. Ask one of our friendly staff for more information.

Gain peace of mind with Mechanical Breakdown Insurance. **Ask us how.** 

## **Top features**

» Reversing Camera

Based on 2023 VSRR rating

Reg No. -Ext Colour -History -Seats -CO2 Emissions -

Energy Economy ☆ ☆ ☆ ☆ ☆ ☆

Annual fuel cost not available

Energy Consumption unknown.

Stock ID: 2861