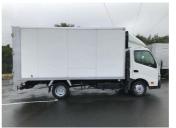

## 2017 Toyota Dyna 2 TON BOX / TAIL-LIFT

\$63,900

Purchase Price

Finance may be available on this vehicle. Ask one of our friendly staff for more information.

Gain peace of mind with Mechanical Breakdown Insurance. **Ask us how.** 

## **Top features**

» Reversing Camera

Based on 2023 VSRR rating

Reg No. -Ext Colour -History -Seats -CO2 Emissions -

Energy Economy ☆ ☆ ☆ ☆ ☆ ☆

Annual fuel cost not available

Energy Consumption unknown.

Stock ID: 2861