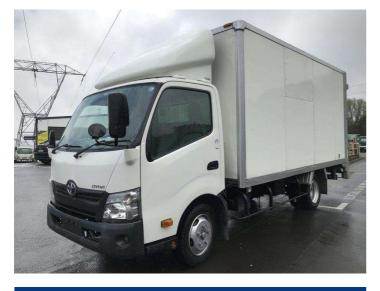

## 2017 Toyota Dyna 2 TON BOX / TAIL-LIFT

\$63,900

Purchase Price

Finance may be available on this vehicle. Ask one of our friendly staff for more information.

Gain peace of mind with Mechanical Breakdown Insurance. **Ask us how.** 

## **Top features**

» Reversing Camera

Based on 2023 VSRR rating

Reg No. -Ext Colour -History -Seats -CO2 Emissions -

Energy Economy ☆ ☆ ☆ ☆ ☆ ☆

Annual fuel cost not available

Energy Consumption unknown.

Stock ID: 2861