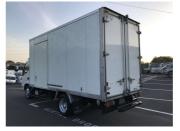

## 2018 Toyota Dyna 2 TON BOX / AUTOMATIC

Purchase Price

Includes GST, Registration & Licensing

Finance may be available on this

vehicle. Ask one of our friendly

staff for more information.

Gain peace of mind with

Mechanical Breakdown

Insurance. Ask us how.

\$48,900

Body Style

Truck - Box Body

Odometer

183,000 km

Engine