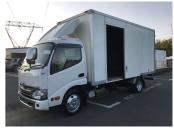

## 2018 Toyota Dyna 2 TON BOX / AUTOMATIC

Purchase Price

Includes GST, Registration & Licensing

Finance may be available on this

vehicle. Ask one of our friendly

staff for more information.

Gain peace of mind with

Mechanical Breakdown

Insurance. Ask us how.

\$48,900

Body Style

Truck - Box Body

Odometer

183,000 km

Engine