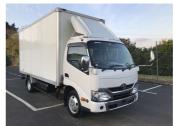

## 2018 Toyota Dyna 2 TON BOX / AUTOMATIC

Purchase Price

Includes GST, Registration & Licensing

Finance may be available on this

vehicle. Ask one of our friendly

staff for more information.

Gain peace of mind with

Mechanical Breakdown

Insurance. Ask us how.

\$48,900

Body Style

Truck - Box Body

Odometer

183,000 km

Engine