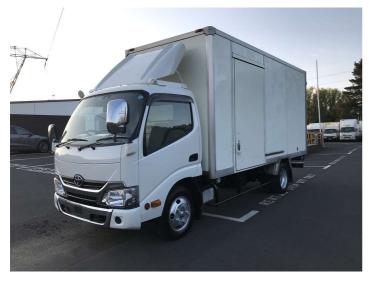

## 2018 Toyota Dyna 2 TON BOX / AUTOMATIC

Purchase Price

Includes GST, Registration & Licensing

Finance may be available on this

vehicle. Ask one of our friendly

staff for more information.

Gain peace of mind with

Mechanical Breakdown

Insurance. Ask us how.

\$48,900

Body Style

Truck - Box Body

Odometer

183,000 km

Engine