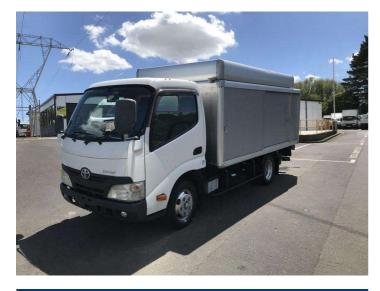

## 2012 Toyota Dyna 2 TONNE BOX / AUTOMATIC

\$19,900

**Purchase Price** Includes GST, Registration & Licensing

Finance may be available on this vehicle. Ask one of our friendly staff for more information.

Stock ID: 2986

Eastern Trucks | Phone 09 956 2589 | Email sales@easterntrucks.co.nz 36 Lovegrove Crescent, Ōtara, Auckland 2023, New Zealand www.easterntrucks.co.nz