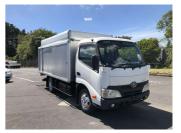

## 2012 Toyota Dyna 2 TONNE BOX / AUTOMATIC

\$19,900

**Purchase Price** Includes GST, Registration & Licensing

Finance may be available on this vehicle. Ask one of our friendly staff for more information.