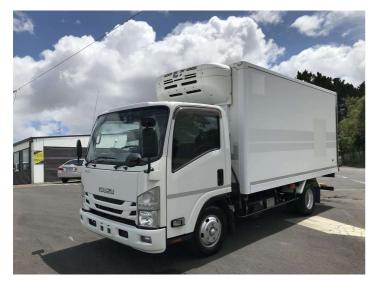

## 2017 Isuzu Elf -10 FREEZER / AUTOMATIC

Purchase Price

Includes GST, Registration & Licensing

Finance may be available on this

vehicle. Ask one of our friendly

staff for more information.

Gain peace of mind with

Mechanical Breakdown

Insurance. Ask us how.

\$39,900

Body Style

**Truck - Refrigerated** 

Odometer

186,000 km

Engine