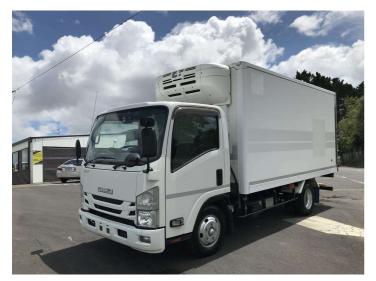

## 2017 Isuzu Elf -10 FREEZER / AUTOMATIC

Purchase Price

Includes GST, Registration & Licensing

Finance may be available on this

vehicle. Ask one of our friendly

staff for more information.

Gain peace of mind with

Mechanical Breakdown

Insurance. Ask us how.

\$44,900

Body Style

**Truck - Refrigerated** 

Odometer

186,000 km

Engine