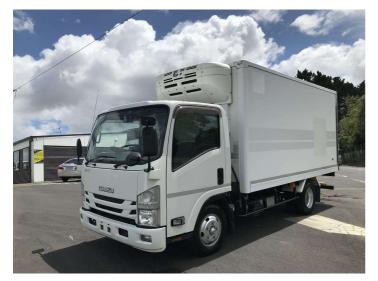

## 2017 Isuzu Elf -20 FREEZER / 2 TON BOX

Purchase Price

Includes GST, Registration & Licensing

Finance may be available on this

vehicle. Ask one of our friendly

staff for more information.

Gain peace of mind with

Mechanical Breakdown

Insurance. Ask us how.

\$49,900

Body Style

**Truck - Refrigerated** 

Odometer

186,000 km

Engine