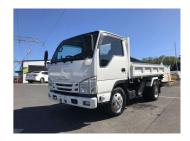

## 2017 Isuzu Elf 3 WAY TIPPER / 4WD

Purchase Price

Includes GST, Registration & Licensing

\$54,900

Finance may be available on this vehicle. Ask one of our friendly staff for more information.

Gain peace of mind with Mechanical Breakdown Insurance. **Ask us how.** 

## Top features

» AA Appraised

Body Style

Truck - Tip Truck

Odometer

52,000 km

Engine 3000 cc

Fuel Type