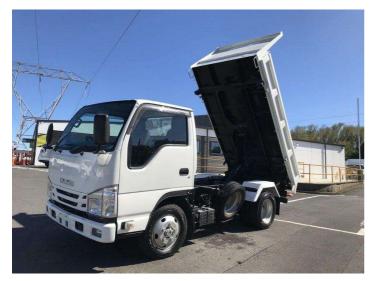

## 2017 Isuzu Elf 3 WAY TIPPER / 4WD

**Purchase Price** 

Includes GST, Registration & Licensing

\$49,900

Finance may be available on this vehicle. Ask one of our friendly staff for more information.

Gain peace of mind with Mechanical Breakdown Insurance. Ask us how.

Top features

» AA Appraised

Truck - Tip Truck

Odometer

Body Style

52,000 km

Engine 3000 cc

Fuel Type