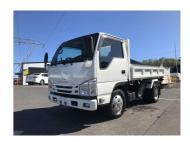

## 2017 Isuzu Elf 3 WAY TIPPER / 4WD

**Purchase Price** 

Includes GST, Registration & Licensing

\$49,900

Finance may be available on this vehicle. Ask one of our friendly staff for more information.

Gain peace of mind with Mechanical Breakdown Insurance. Ask us how.

Top features

» AA Appraised

Truck - Tip Truck

Odometer

Body Style

52,000 km

Engine 3000 cc

Fuel Type