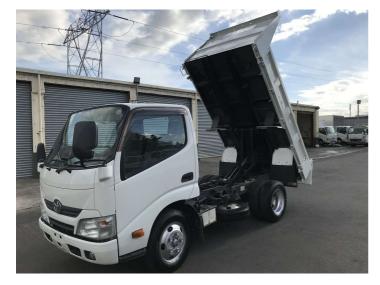

## 2015 Toyota Toyoace 3 TON TIPPER / CAR LICENCE

Purchase Price

Includes GST, Registration & Licensing

Finance may be available on this

vehicle. Ask one of our friendly

staff for more information.

Gain peace of mind with

Mechanical Breakdown

Insurance. Ask us how.

\$33,900

Body Style

Truck - Tip Truck

Odometer

196,000 km

Engine