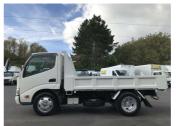

## 2015 Toyota Toyoace 3 TON TIPPER / CAR LICENCE

Purchase Price

Includes GST, Registration & Licensing

Finance may be available on this

vehicle. Ask one of our friendly

staff for more information.

Gain peace of mind with

Mechanical Breakdown

Insurance. Ask us how.

\$33,900

Body Style

Truck - Tip Truck

Odometer

196,000 km

Engine