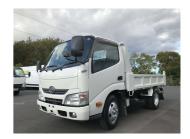

## 2015 Toyota Toyoace 3 TON TIPPER / CAR LICENCE

Purchase Price

Includes GST, Registration & Licensing

Finance may be available on this

vehicle. Ask one of our friendly

staff for more information.

Gain peace of mind with

Mechanical Breakdown

Insurance. Ask us how.

\$33,900

Body Style

Truck - Tip Truck

Odometer

196,000 km

Engine