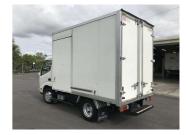

## **2015 Toyota Dyna 2 TONNE BOX / AUTOMATIC**

**Purchase Price** 

Includes GST, Registration & Licensing

Finance may be available on this

vehicle. Ask one of our friendly

staff for more information.

Gain peace of mind with

Mechanical Breakdown

Insurance. Ask us how.

\$27,900

Body Style

**Truck - Box Body** 

Odometer

213,000 km

Engine

4000 cc

Fuel Type

Diesel

Transmission

**Auto**Wheels

\_

VIN

-

Interior

Safety

-

Reg No.

-

Ext Colour

-

History

-

Seats

CO2 Emissions

-

**Energy Economy** 

-

Stock ID: 3396

None Listed