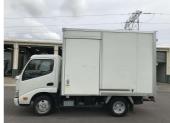

## **2015 Toyota Dyna 2 TONNE BOX / AUTOMATIC**

**Purchase Price** 

Includes GST, Registration & Licensing

Finance may be available on this

vehicle. Ask one of our friendly

staff for more information.

Gain peace of mind with

Mechanical Breakdown

Insurance. Ask us how.

\$27,900

Body Style

**Truck - Box Body** 

Odometer

213,000 km

Engine

4000 cc

Fuel Type

Diesel

Transmission

**Auto**Wheels

\_

VIN

-

Interior

Safety

-

Reg No.

-

Ext Colour

-

History

-

Seats

CO2 Emissions

-

**Energy Economy** 

-

Stock ID: 3396

None Listed