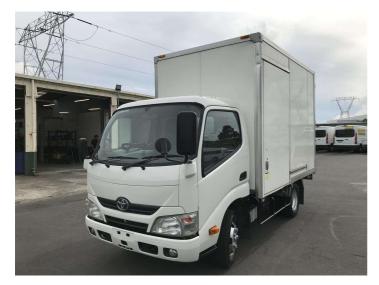

## **2015 Toyota Dyna 2 TONNE BOX / AUTOMATIC**

**Purchase Price** 

Includes GST, Registration & Licensing

Finance may be available on this

vehicle. Ask one of our friendly

staff for more information.

Gain peace of mind with

Mechanical Breakdown

Insurance. Ask us how.

\$27,900

Body Style

**Truck - Box Body** 

Odometer

213,000 km

Engine

4000 cc

Fuel Type

Diesel

Transmission

**Auto**Wheels

\_

VIN

-

Interior

Safety

-

Reg No.

-

Ext Colour

-

History

-

Seats

CO2 Emissions

-

**Energy Economy** 

-

Stock ID: 3396

None Listed