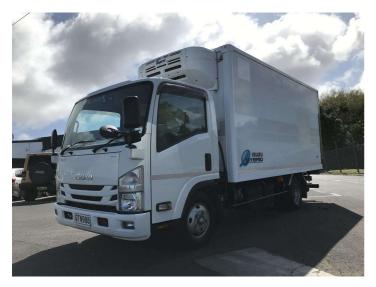

## 2018 Isuzu Elf 2TON/16m3/FREEZER

**Purchase Price** 

Includes GST, Registration & Licensing

Finance may be available on this

vehicle. Ask one of our friendly

staff for more information.

Gain peace of mind with

Mechanical Breakdown

Insurance. Ask us how.

\$44,900

Body Style

**Truck - Refrigerated** 

Odometer

141,000 km

Engine

2990 сс

Fuel Type

Diesel

Transmission

**Auto**Wheels

-

\ /IN

7AT09716X24083558

Interior

Safety

-

Reg No.

QTN988

Ext Colour WHITE

History

Ex-Overseas

Seats

3 seats

CO2 Emissions

**Energy Economy** 

-

Stock ID: 3323

**Top features**None Listed

EASTERN TRUCKS