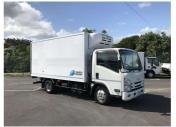

## 2018 Isuzu Elf 2TON/16m3/FREEZER

**Purchase Price** 

Includes GST, Registration & Licensing

Finance may be available on this

vehicle. Ask one of our friendly

staff for more information.

Gain peace of mind with

Mechanical Breakdown

Insurance. Ask us how.

\$44,900

Body Style

**Truck - Refrigerated** 

Odometer

141,000 km

Engine

2990 сс

Fuel Type

Diesel

Transmission

**Auto**Wheels

-

\ /IN

7AT09716X24083558

Interior

Safety

-

Reg No.

QTN988

Ext Colour WHITE

History

Ex-Overseas

Seats

3 seats

CO2 Emissions

**Energy Economy** 

-

Stock ID: 3323

**Top features**None Listed

EASTERN TRUCKS