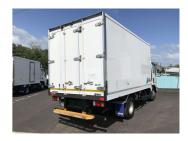

## 2018 Isuzu Elf 2TON/16m3/FREEZER

**Purchase Price** 

Includes GST, Registration & Licensing

Finance may be available on this

vehicle. Ask one of our friendly

staff for more information.

Gain peace of mind with

Mechanical Breakdown

Insurance. Ask us how.

\$44,900

Body Style

**Truck - Refrigerated** 

Odometer

141,000 km

Engine

2990 сс

Fuel Type

Diesel

Transmission

**Auto**Wheels

-

\ /IN

7AT09716X24083558

Interior

Safety

-

Reg No.

QTN988

Ext Colour WHITE

History

Ex-Overseas

Seats

3 seats

CO2 Emissions

**Energy Economy** 

-

Stock ID: 3323

**Top features**None Listed

EASTERN TRUCKS