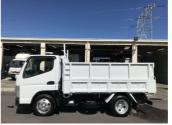

## 2018 Mitsubishi Canter 3TON TIPPER / CAR

\$39,900

Purchase Price

Finance may be available on this vehicle. Ask one of our friendly staff for more information.

Gain peace of mind with Mechanical Breakdown Insurance. **Ask us how.** 

## Top features

None Listed

| Body Style        | R |
|-------------------|---|
| Truck - Tip Truck | - |
| Odometer          | E |
| 102,000 km        | - |
| Engine            | н |
| 3000 cc           | - |
| Fuel Type         | s |
| Diesel            | - |
| Transmission      | С |
| Auto              | - |
| Wheels            |   |
| -                 | E |
| VIN               | - |
| -                 |   |
| Interior          |   |
| -                 |   |
| Safety            |   |
| -                 |   |
|                   |   |