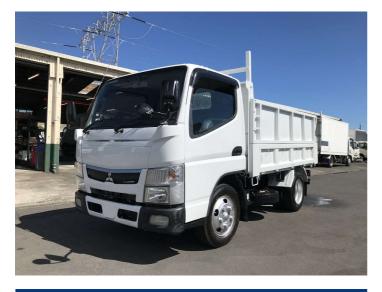

## 2018 Mitsubishi Canter 3TON TIPPER / CAR

\$39,900

Purchase Price

Finance may be available on this vehicle. Ask one of our friendly staff for more information.

Gain peace of mind with Mechanical Breakdown Insurance. **Ask us how.** 

## Top features

None Listed

| Body Style        | R |
|-------------------|---|
| Truck - Tip Truck | - |
| Odometer          | E |
| 102,000 km        | - |
| Engine            | н |
| 3000 cc           | - |
| Fuel Type         | s |
| Diesel            | - |
| Transmission      | С |
| Auto              | - |
| Wheels            |   |
| -                 | E |
| VIN               | - |
| -                 |   |
| Interior          |   |
| -                 |   |
| Safety            |   |
| -                 |   |
|                   |   |