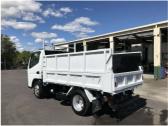

## 2018 Mitsubishi Canter 3TON TIPPER / CAR

\$39,900

Purchase Price

Finance may be available on this vehicle. Ask one of our friendly staff for more information.

Gain peace of mind with Mechanical Breakdown Insurance. **Ask us how.** 

## Top features

None Listed

| Body Style        | R |
|-------------------|---|
| Truck - Tip Truck | - |
| Odometer          | E |
| 102,000 km        | - |
| Engine            | н |
| 3000 cc           | - |
| Fuel Type         | s |
| Diesel            | - |
| Transmission      | С |
| Auto              | - |
| Wheels            |   |
| -                 | E |
| VIN               | - |
| -                 |   |
| Interior          |   |
| -                 |   |
| Safety            |   |
| -                 |   |
|                   |   |