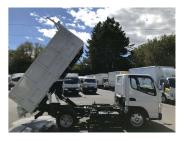

## 2018 Mitsubishi Canter 3TON TIPPER / CAR

\$39,900

Purchase Price

Finance may be available on this vehicle. Ask one of our friendly staff for more information.

Gain peace of mind with Mechanical Breakdown Insurance. **Ask us how.** 

## Top features

None Listed

| Body Style        | R |
|-------------------|---|
| Truck - Tip Truck | - |
| Odometer          | E |
| 102,000 km        | - |
| Engine            | н |
| 3000 cc           | - |
| Fuel Type         | s |
| Diesel            | - |
| Transmission      | С |
| Auto              | - |
| Wheels            |   |
| -                 | E |
| VIN               | - |
| -                 |   |
| Interior          |   |
| -                 |   |
| Safety            |   |
| -                 |   |
|                   |   |