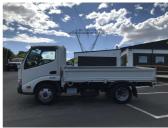

## 2019 Toyota Dyna 3 TON DECK / CAR LICENCE

Purchase Price

Includes GST, Registration & Licensing

Finance may be available on this

vehicle. Ask one of our friendly

staff for more information.

\$31,900

Odometer

Body Style

Truck - Flat Deck

180,000 km

Engine 4000 cc

Fuel Type

Diesel

Transmission

Wheels