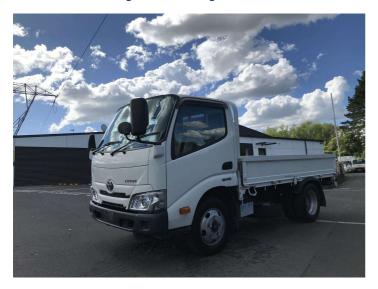

## 2019 Toyota Dyna 3 TON DECK / CAR LICENCE

Purchase Price

Includes GST, Registration & Licensing

Finance may be available on this

vehicle. Ask one of our friendly

staff for more information.

\$31,900

Odometer

Body Style

Truck - Flat Deck

180,000 km

Engine 4000 cc

Fuel Type

Diesel

Transmission

Wheels