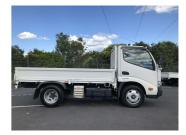

## 2019 Toyota Dyna 3 TON DECK / CAR LICENCE

Purchase Price

Includes GST, Registration & Licensing

Finance may be available on this

vehicle. Ask one of our friendly

staff for more information.

\$31,900

Odometer

Body Style

Truck - Flat Deck

180,000 km

Engine 4000 cc

Fuel Type

Diesel

Transmission

Wheels