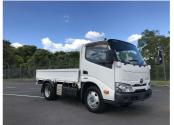

## 2019 Toyota Dyna 3 TON DECK / CAR LICENCE

Purchase Price

Includes GST, Registration & Licensing

Finance may be available on this

vehicle. Ask one of our friendly

staff for more information.

\$31,900

Odometer

Body Style

Truck - Flat Deck

180,000 km

Engine 4000 cc

Fuel Type

Diesel

Transmission

Wheels