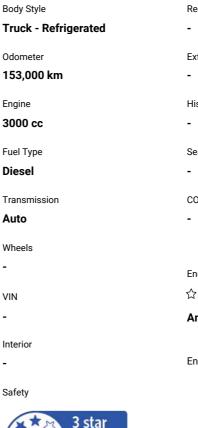

## **Top features**

None Listed

safety rating

Based on 2023 VSRR rating

-

\_

| 7 ☆ ☆ ☆ ☆ ☆<br>.nnual fuel cost not available |
|-----------------------------------------------|
| nergy Economy                                 |
|                                               |
|                                               |
| 02 Emissions                                  |
| eats                                          |
|                                               |
| istory                                        |
|                                               |
| xt Colour                                     |
| eg No.                                        |